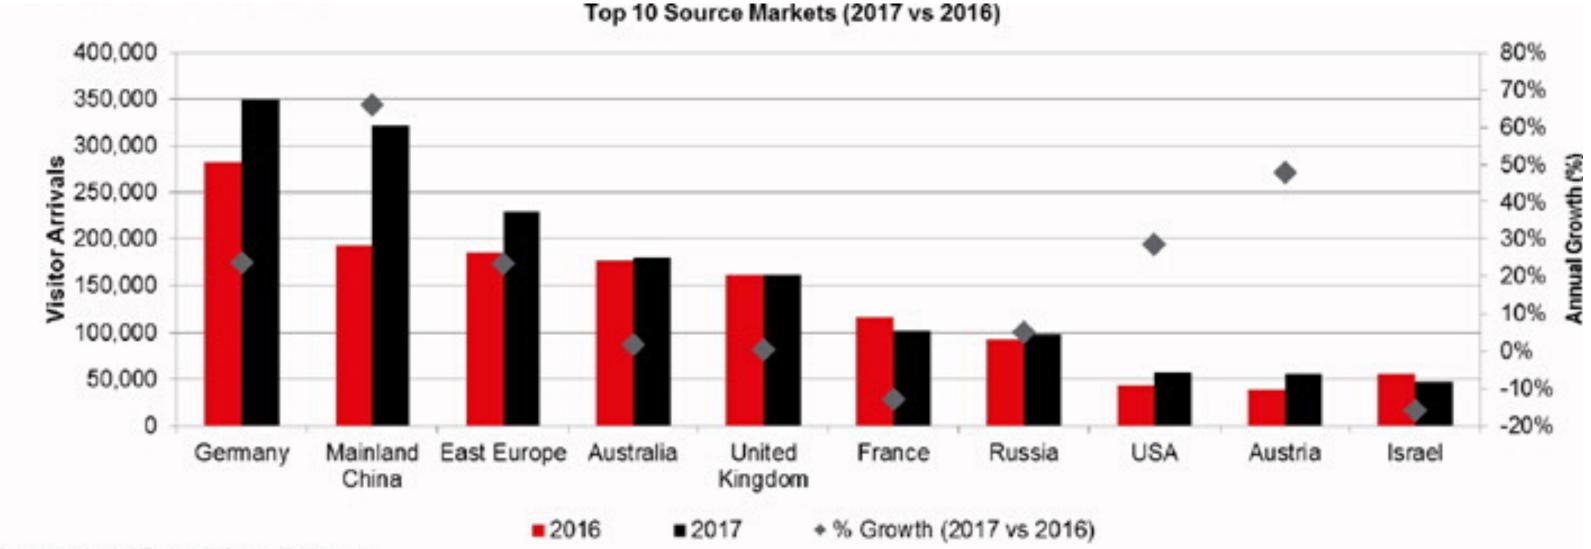

### **A DYNAMIC TOURIST MARKET**

### From analysis to profit

Source: Ministry of Tourism & Sports, Thailand, JLL

#### From analysis to profit

## **A DYNAMIC TOURIST MARKET**

### From analysis to profit