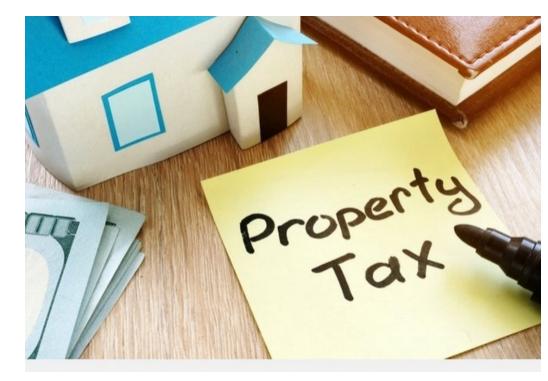

#### PROPERTY TAX

- Exemption under 10 million THB

- if not rates vary between 0.02 to 0.1% of the value of the property